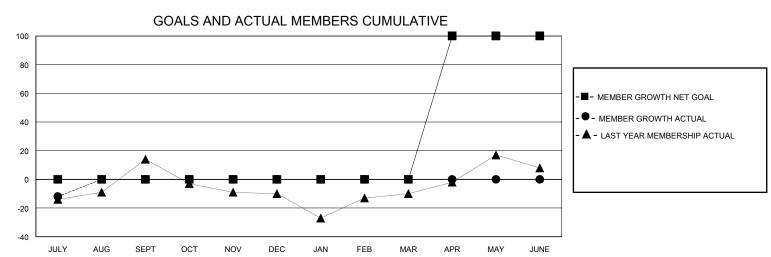

## MONTHLY MEMBERSHIP PROGRESS REPORT

District 2 T3

Results as of: 7/31/2024

| GMT:                  |               | LOC       | ATION TEXAS   |                       |                        |                         | GMT CA                                            |  |
|-----------------------|---------------|-----------|---------------|-----------------------|------------------------|-------------------------|---------------------------------------------------|--|
|                       | Club          | S         |               | Members               |                        |                         |                                                   |  |
| RESULTS FOR 2024-2025 |               |           |               | RESULTS FOR 2024-2025 |                        |                         |                                                   |  |
| QUARTER               | NEW CLUB GOAL | NEW CLUBS | DROPPED CLUBS | QUARTER MEME          | BER GROWTH NET<br>GOAL | MEMBER GROWTH<br>ACTUAL | DROPPED<br>MEMBERS ACTUA<br>(including transfers) |  |
| JULY/AUG/SEPT         | 0             | 0         | 0             | JULY/AUG/SEPT         | 0                      | 4                       | 16                                                |  |
| OCT/NOV/DEC           | 0             | 0         | 0             | OCT/NOV/DEC           | 0                      | 0                       | 0                                                 |  |
| JAN/FEB/MAR           | 0             | 0         | 0             | JAN/FEB/MAR           | 0                      | 0                       | 0                                                 |  |
| APR/MAY/JUNE          | 4             | 0         | 0             | APR/MAY/JUNE          | 100                    | 0                       | 0                                                 |  |
| 3.5                   |               |           |               |                       |                        | -∎- CURRENT YEAR GO     | DALS FOR NEW CLUBS                                |  |
| 2.5                   |               |           | <b>_</b>      |                       | ^                      | - • - CURRENT YEAR AG   |                                                   |  |
| 1.5                   | A             | <b>A</b>  |               |                       |                        |                         |                                                   |  |
| 0.5<br>0 JULY AU      | JG SEPT OCT   | NOV E     | EC JAN FEB    | MAR APR               | MAY JUNE               |                         |                                                   |  |